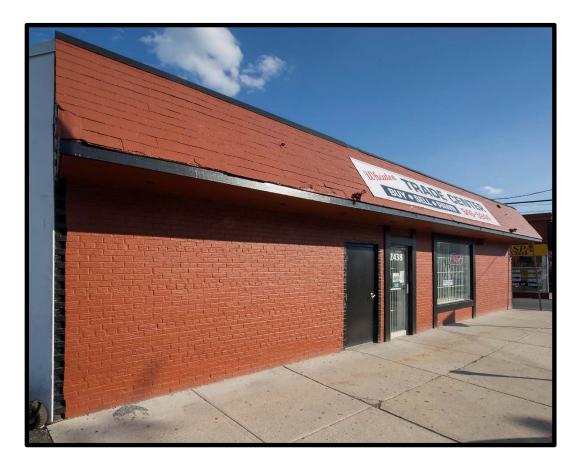

## 2438 ENNALLS AVENUE WHEATON, MARYLAND

**Presented by:** 

Kathy Coakley Greenhill Realty Company 4901 Fairmont Avenue Suite 200 Bethesda, Maryland 20814 Phone: 301-657-2525 ext. 17 Fax: 301-657-2555 E-mail: kcoakley@greenhillcompanies.com

### PHYSICAL DESCRIPTION

| Address:               | 2438 Ennalls Avenue<br>Wheaton, Maryland 20902                        |
|------------------------|-----------------------------------------------------------------------|
| Square Footage:        | 3,823 s.f.                                                            |
| Number of Floors:      | 1                                                                     |
|                        | LEASING TERMS                                                         |
| Rate:                  | \$25.00 per s.f., triple net, with four percent (4%) annual increases |
| Term:                  | Five (5) years, with options available                                |
| Lease<br>Commencement: | Immediate                                                             |
| Rent<br>Commencement:  | Ninety (90) days following lease commencement                         |
| Exclusives:            | None                                                                  |