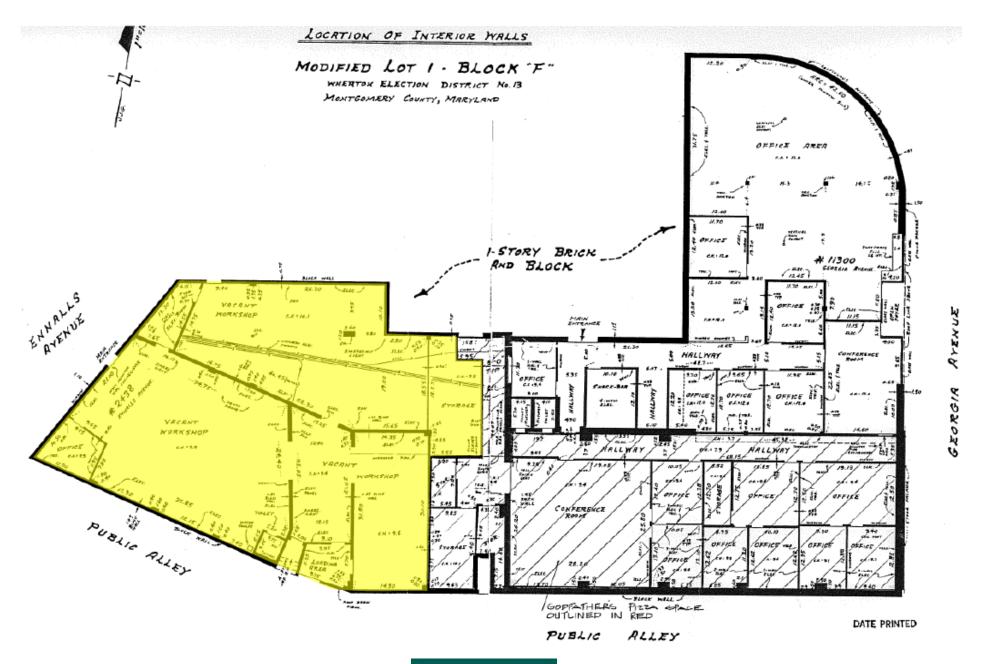

tage:        | 3,823 s.f.                                                            |
| Number of Floors:      | 1                                                                     |
|                        | LEASING TERMS                                                         |
| Rate:                  | \$25.00 per s.f., triple net, with four percent (4%) annual increases |
| Term:                  | Five (5) years, with options available                                |
| Lease<br>Commencement: | Immediate                                                             |
| Rent<br>Commencement:  | Ninety (90) days following lease commencement                         |
| Exclusives:            | None                                                                  |



#### FLOOR PLAN



GREENHILL